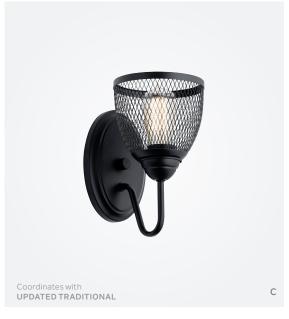

## A. Trentino 52162BK | Chandelier (9) 75W Medium 26"W x 17.5"H

B. Ayse<sup>™</sup> 84189 | Cluster Pendant 3000K LED 12.5"W x 10.5"H x 12.5"L

C. Voclain™ 52274BK | Wall Sconce (1) 75W Medium 6"W x 10.5"H