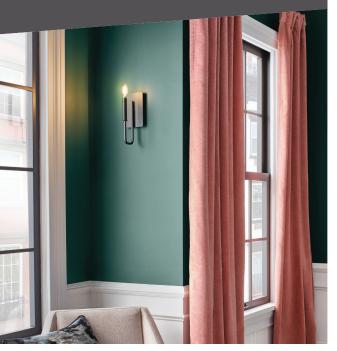

## lt Pairs Well with Everything

Pair black finishes with white for a stunning contrast. With rich color for a luxe look. Even with pastels. Want to give a powder blue bath some stopping power? Put black finish sconces on the wall and go with black finish hardware. Patterns, textures, and natural materials also work beautifully with black finishes. Think at-home spa or Italian-inspired outdoor space.