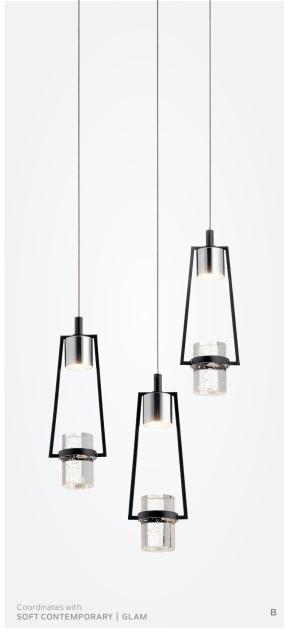

## A. Trentino 52162BK | Chandelier (9) 75W Medium 26"W x 17.5"H

B. Ayse<sup>™</sup> 84189 | Cluster Pendant 3000K LED 12.5"W x 10.5"H x 12.5"L

C. Voclain™ 52274BK | Wall Sconce (1) 75W Medium 6"W x 10.5"H