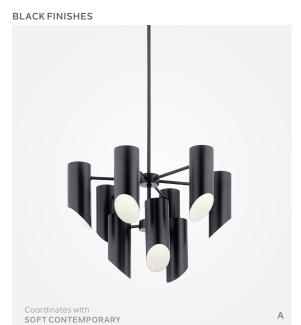

## A. Trentino 52162BK | Chandelier (9) 75W Medium 26"W x 17.5"H

B. Ayse<sup>™</sup> 84189 | Cluster Pendant 3000K LED 12.5"W x 10.5"H x 12.5"L

C. Voclain™ 52274BK | Wall Sconce (1) 75W Medium 6"W x 10.5"H